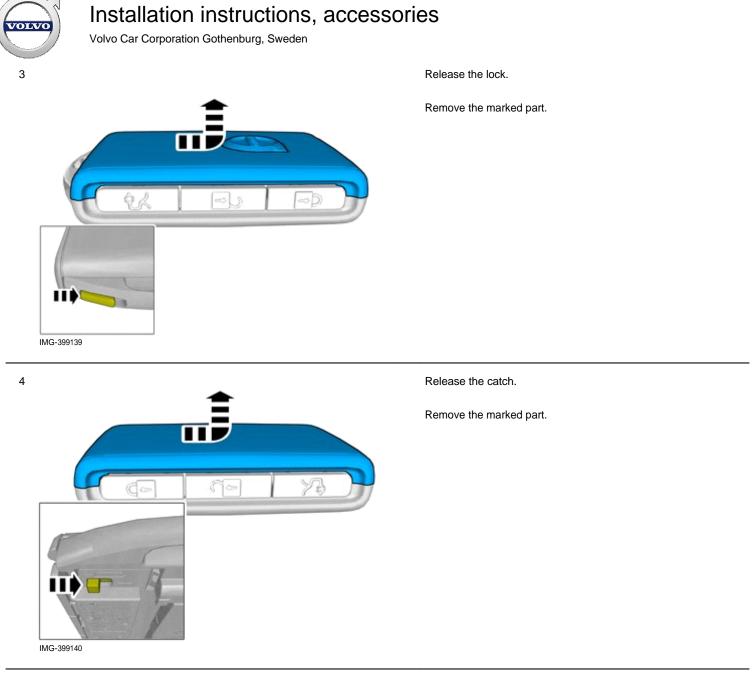

ext is also given for more complicated steps. In the event of any problems with the instructions or the accessory, contact your local Volvo dealer. Color symbols 2 Note! This colour chart displays (in colour print and electronic version) the importance of the different colours used in the 5 3 images of the method steps. 1. Used for focused component, the component with which you will do something. 2 6 4 Used as extra colors when you need to show or 2. differentiate additional parts. 3. Used for attachments that are to be removed/installed. May be screws, clips, connectors, etc. 4. Used when the component is not fully removed from the vehicle but only hung to the side. IMG-363036 Used for standard tools and special tools. 5. Used as background color for vehicle components. 6.

### Removal



### Accessory installation



## Installation instructions, accessories

Volvo Car Corporation Gothenburg, Sweden

Install component that comes with the accessory kit.

Install component that comes with the accessory kit.



#### IMG-399141



IMG-399142